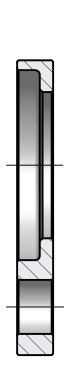

SECTION A-A SCALE 1.50:1

THIS DRAWING IS THE PROPERTY OF / AND ALL PROPRIETARY RIGHTS ARE RESERVED TO ANCHOR FLUID POWER. THE RECIPIENT AGREES NOT TO DISCLOSE TO ANY PERSON OR ORGANIZATION ANY INFORMATION REGARDING THE DESIGN OR MANUFACTURE OF THE ARTICLE REPRESENTED HEREON OR USE SAME IN ANY WAY DETRIMENTAL TO THE INTEREST OF ANCHOR FLUID POWER.

## NOTES

DIMENSIONS ARE IN INCHES EXCEPT WHERE BRACKETS ARE USED TO DESIGNATE MILLIMETERS [mm] REMOVE BURRS AND BREAK SHARP EDGES .003 -.015. ALL MACHINED SURFACE FINISHES TO BE 100 UNLESS OTHERWISE NOTED.

| TOLERANCES        |
|-------------------|
| UNLESS SPECIFIED  |
| $.XX = \pm .03$   |
| $.XXX = \pm .010$ |
| ANGLES ± 5        |

 $\blacksquare$ 

SCALE 1.5" = 1"

DATE 01/01/2006

DRAWN BY RC

C1020