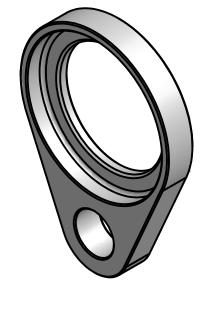

SECTION A-A SCALE 1.50:1

THIS DRAWING IS THE PROPERTY OF / AND ALL PROPRIETARY RIGHTS ARE RESERVED TO ANCHOR FLUID POWER. THE RECIPIENT AGREES NOT TO DISCLOSE TO ANY PERSON OR ORGANIZATION ANY INFORMATION REGARDING THE DESIGN OR MANUFACTURE OF THE ARTICLE REPRESENTED HEREON OR USE SAME IN ANY WAY DETRIMENTAL TO THE INTEREST OF ANCHOR FLUID POWER.

## NOTES

DIMENSIONS ARE IN INCHES EXCEPT WHERE BRACKETS ARE USED TO DESIGNATE MILLIMETERS [mm] REMOVE BURRS AND BREAK SHARP EDGES .003 -.015. ALL MACHINED SURFACE FINISHES TO BE 100 UNLESS OTHERWISE NOTED.

| TOLERANCES        |
|-------------------|
| UNLESS SPECIFIED  |
| $.XX = \pm .03$   |
| $.XXX = \pm .010$ |
| ANGLES ± 5        |

 $\blacksquare$ 

SCALE 1.5" = 1"

DATE 01/01/2006

DRAWN BY RC

C1020

## **ANCHOR FLUID POWER**

A DIVIS