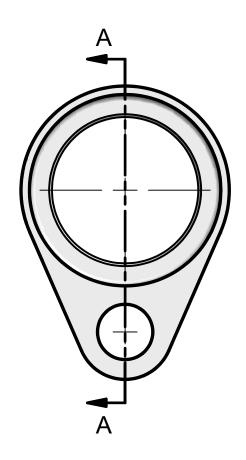

SECTION A-A SCALE 1.50:1

THIS DRAWING IS THE PROPERTY OF / AND ALL PROPRIETARY RIGHTS ARE RESERVED TO ANCHOR FLUID POWER. THE RECIPIENT AGREES NOT TO DISCLOSE TO ANY PERSON OR ORGANIZATION ANY INFORMATION REGARDING THE DESIGN OR MANUFACTURE OF THE ARTICLE REPRESENTED HEREON OR USE SAME IN ANY WAY DETRIMENTAL TO THE INTEREST OF ANCHOR FLUID POWER.

## NOTES

DIMENSIONS ARE IN INCHES EXCEPT WHERE BRACKETS ARE USED TO DESIGNATE MILLIMETERS [mm] REMOVE BURRS AND BREAK SHARP EDGES .003 -.015. ALL MACHINED SURFACE FINISHES TO BE 100 UNLESS OTHERWISE NOTED.

| TOLERANCES        |
|-------------------|
| UNLESS SPECIFIED  |
| $.XX = \pm .03$   |
| $.XXX = \pm .010$ |
| ANGLES ± 5        |

 $\blacksquare$ 

SCALE 1.5" = 1"

DATE 01/01/2006

DRAWN BY RC

C1020

## **ANCHOR FLUID POWER**

A DIVISION OF THE ANCHOR FLANGE CO.

BRACKET