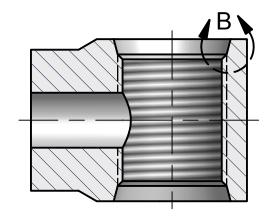

DETAIL B SCALE 3:1

SECTION A-A SCALE 1.50:1

THIS DRAWING IS THE PROPERTY OF / AND ALL PROPRIETARY RIGHTS ARE RESERVED TO ANCHOR FLUID POWER. THE RECIPIENT AGREES NOT TO DISCLOSE TO ANY PERSON OR ORGANIZATION ANY INFORMATION REGARDING THE DESIGN OR MANUFACTURE OF THE ARTICLE REPRESENTED HEREON OR USE SAME IN ANY WAY DETRIMENTAL TO THE INTEREST OF ANCHOR FLUID POWER.