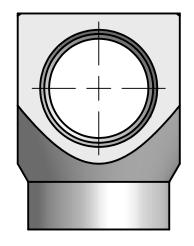

DETAIL B SCALE 3:1

SECTION A-A SCALE 1.50:1

THIS DRAWING IS THE PROPERTY OF / AND ALL PROPRIETARY RIGHTS ARE RESERVED TO ANCHOR FLUID POWER. THE RECIPIENT AGREES NOT TO DISCLOSE TO ANY PERSON OR ORGANIZATION ANY INFORMATION REGARDING THE DESIGN OR MANUFACTURE OF THE ARTICLE REPRESENTED HEREON OR USE SAME IN ANY WAY DETRIMENTAL TO THE INTEREST OF ANCHOR FLUID POWER.

| TOLERANCES        |
|-------------------|
| UNLESS SPECIFIED  |
| $.XX = \pm .03$   |
| $.XXX = \pm .010$ |
| ANGLES ± 5        |

**(4)** 

| MAT.            | C1020      |
|-----------------|------------|
| SCALE           | 1.50" = 1" |
| DATE 01/01/2006 |            |