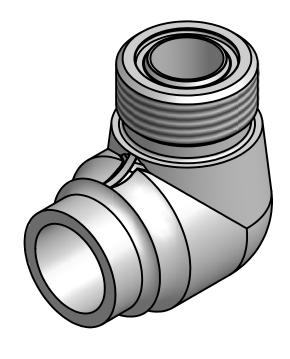

## **ANCHOR FLUID POWER**

A DIVISION OF THE ANCHOR FLANGE CO.

BUTT TIG WELD x MALE ORFS ELBOW