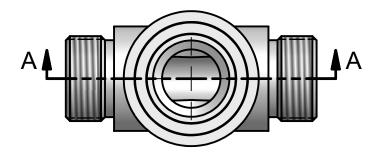

| TOLERANCES<br>UNLESS SPECIFIED<br>.XX = ± .03 | DRAWN BY RC     | ANCHOR FLUID POWER                  |
|-----------------------------------------------|-----------------|-------------------------------------|
|                                               | мат. С1045      | A DIVISION OF THE ANCHOR FLANGE CO. |
| .XXX = ± .010<br>ANGLES ± .5                  | SCALE .75" = 1" |                                     |
| <ul><li>●</li></ul>                           | DATE 01/01/2006 | SAE FLANGE HEAD X MALE ORFS TEE     |