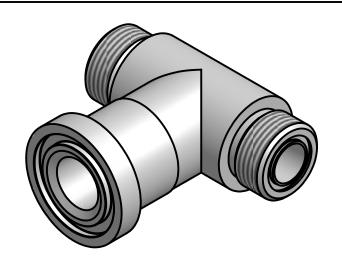

| TOLERANCES<br>UNLESS SPECIFIED<br>.XX = ± .03 | DRAWN BY RC     | ANCHOR FLUID POWER                  |
|-----------------------------------------------|-----------------|-------------------------------------|
|                                               | мат. С1045      | A DIVISION OF THE ANCHOR FLANGE CO. |
| .XXX = ± .010<br>ANGLES ± .5                  | SCALE .75" = 1" |                                     |
| <ul><li>●</li></ul>                           | DATE 01/01/2006 | SAE FLANGE HEAD X MALE ORFS TEE     |