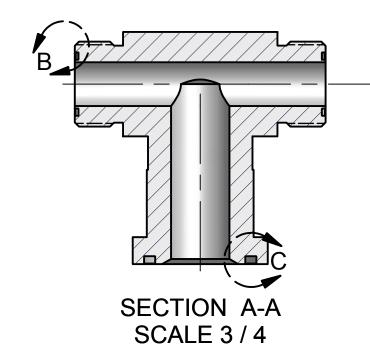

DETAIL C SCALE 2 : 1

DETAIL B SCALE 5 : 1

THIS DRAWING IS THE PROPERTY OF / AND ALL PROPRIETARY RIGHTS ARE RESERVED TO ANCHOR FLUID POWER. THE RECIPIENT AGREES NOT TO DISCLOSE TO ANY PERSON OR ORGANIZATION ANY INFORMATION REGARDING THE DESIGN OR MANUFACTURE OF THE ARTICLE REPRESENTED HEREON OR USE SAME IN ANY WAY DETRIMENTAL TO THE INTEREST OF ANCHOR FLUID POWER.

## NOTES:

NOTES. DIMENSIONS ARE IN INCHES EXCEPT WHERE BRACKETS ARE USED TO DESIGNATE MILLIMETERS [mm] REMOVE BURRS AND BREAK SHARP EDGES. 003 - 015. ALL MACHINED SURFACE FINISHES TO BE 100 UNLESS OTHERWISE NOTED.