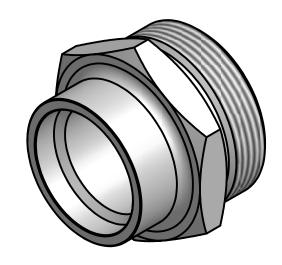

## **ANCHOR FLUID POWER**

A DIVISION OF THE ANCHOR FLANGE CO.

SOCKET WELD X MALE ORFS